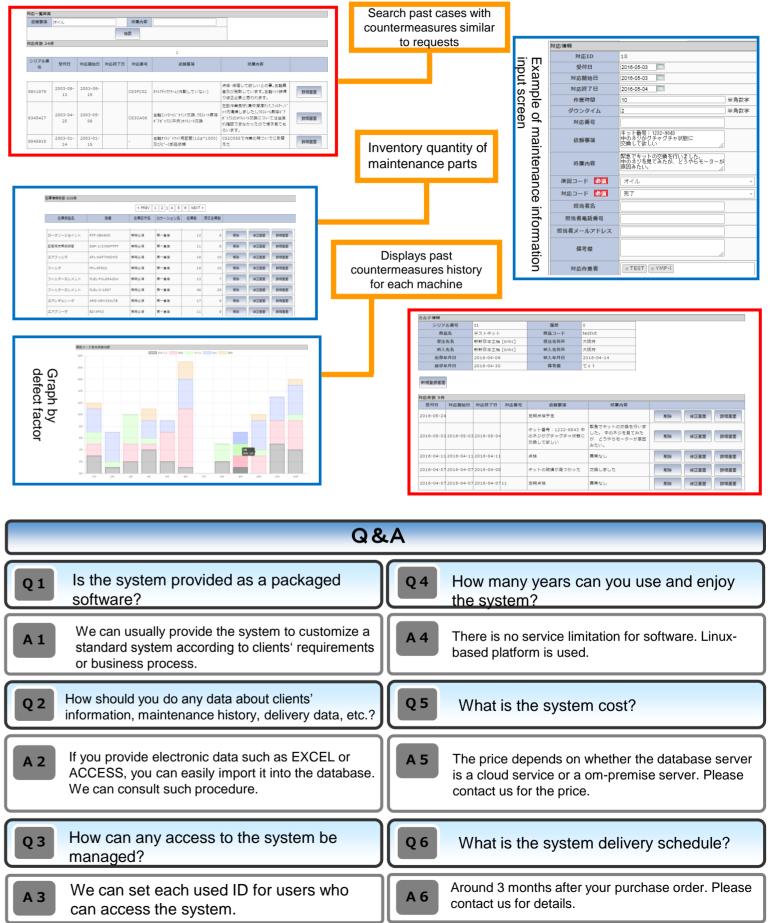

## Maintenance information management system, Sample Screen

\* You can use the system from the following terminals:

Windows PC, Android terminal, iPAD terminal, etc.

Note; Android devices and iPAD terminals may, however, have restrictions on browser. software.

|                                            | 10                       |               |        | <b>藤原</b>                                               | -                                                    |                            |
|--------------------------------------------|--------------------------|---------------|--------|---------------------------------------------------------|------------------------------------------------------|----------------------------|
| シリアル                                       | 時号                       | 51            |        | 履歴(                                                     | 0                                                    |                            |
| 商品名                                        |                          | テストキット        |        | 商品コード t                                                 | testkit                                              |                            |
| 受注先名                                       |                          | 新新日本工機 [snkc] |        | 受注先住所                                                   | 大阪府                                                  |                            |
| 纳入先                                        | :8                       | 新新日本工機        | [snkc] | 納入先住所 ;                                                 | 大阪府                                                  |                            |
| 出荷年)                                       | 月日                       | 2016-04-06    |        | 納入年月日 3                                                 | 2016-04-14                                           |                            |
| <b>枝収年</b> )                               | 月日                       | 2016-04-30    |        | 備考損                                                     | ζst                                                  |                            |
| 坊侍教 5件                                     |                          |               |        |                                                         |                                                      |                            |
|                                            |                          |               |        |                                                         |                                                      |                            |
| 受付日                                        | 対応開始日                    | 刘広核了日         | 対応番号   | 依賴夢瑛                                                    | 処置内容                                                 |                            |
| 受付日 :<br>2016-05-24                        | 対応開始日                    | 刘応校了日         | 対応損号   | 依赖郦项<br>定期点块于定                                          | 站置内容                                                 | 削除 修正直面 詳相画面               |
|                                            | 対応開始日                    | 刘応終了日         | 对応删号   | 定期点换于定                                                  | 教会でおットの交換を行い                                         |                            |
| 2016-05-24                                 |                          | 対応終了日         |        |                                                         |                                                      |                            |
| 2016-05-24                                 |                          |               |        | 定明点検予定<br>ギット書号:1232-9843 中                             | , 緊急でキットの交換を行い                                       |                            |
| 2016-05-24                                 | 2016-05-03               | 2016-05-04    |        | 定期点検予定<br>キット書号:1232-9843 中<br>のネジがグチャグチャ状態に            | 緊急でキットの交換を行い した。 中のネジを見てみ が、どうやらモーターが原               |                            |
| 2016-05-24<br>2016-05-03 2<br>2016-04-11 2 | 2016-05-03<br>2016-04-11 | 2016-05-04    |        | 定期点検予定<br>キット書号:1232-9843 中<br>のネジがグチャグチャ状態に<br>交換して欲しい | 朝急でキットの交換を行い<br>した。中のネジを見てみ)<br>が、どうやるモーターが展<br>みたい。 | 18<br>た<br>月回 削除 修正画面 詳細画面 |